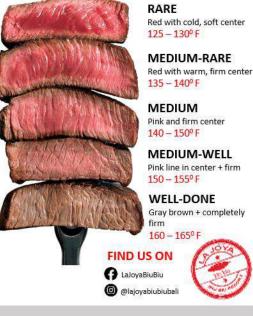

ed egg, french fries, tropical aioli

IDR 39K++

IDR 170K++

IDR 180K++

IDR 155K++

IDR 165K++

All prices are subject to 11% government tax & 10% service charge. Price are in thousands rupiahs.

B'fast Menu (a la carte)

Food Menu Dr





Fish Corner







1. Thon Mi Cuit **IDR** 140K 2. Mahi Mahi Steak **IDR 160K IDR 200K** 3. Filet of Fish Meuniere Choose one your preference side dish Steam Rice

Mashed potato

**French Fries** 



Choose one your favorite sauce













Mayonnaise

Home











- Chicken Cordon Bleu
- 2. The View Roasted Chicken IDR 165K
- IDR 160K
- 3. Beef Striploin Meltique
  - 4. Lamb Chops

**IDR 320K IDR 320K** 

**STEAK DONENESS GUIDE** 











Sauteed Vegetables

## French Fries

## Choose one your favorite sauce







Lemon Cream Balinese









All prices are subject to 11% government tax & 10% service charge. Price are in thousands rupiahs.



B'fast Menu (Incl. Room)

B'fast Menu (a la carte)

Food Menu

Drink Menu





Special Promo

## Choose one your preference side dish





## Side Dish / Sauce



| 1. | Barbeque Sauce          | IDR | 8K  |
|----|-------------------------|-----|-----|
| 2. | Mushroom Sauce          | IDR | 8K  |
| 3. | Lemon Cream Sauce       | IDR | 8K  |
| 4. | Balinese Sauce          | IDR | 8K  |
| 5. | Tomato Sauce            | IDR | 8K  |
| 6. | Mayonaise Sauce         | IDR | 8K  |
| 7. | Cheese Parmesan         | IDR | 15K |
| 8. | Steam Rice              | IDR | 35K |
| 9. | Sauted Garden Vegetable | IDR | 40K |
| 10 | . French Fries          | IDR | 45K |
| 11 | Mashed Potato           |     |