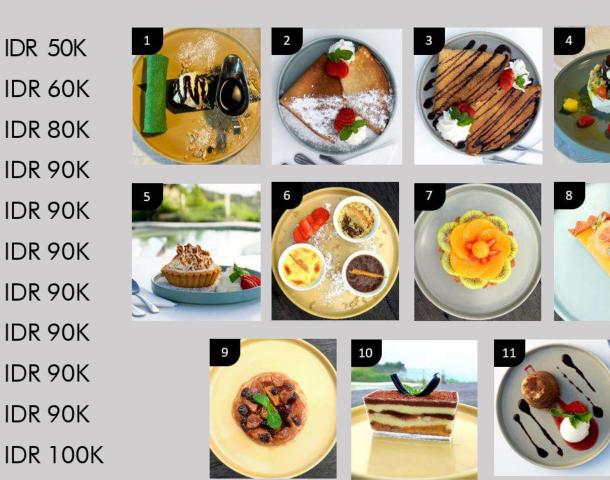

All prices are subject to 11% government tax & 10% service charge. Price are in thousands rupiahs.

Food Menu D

Dessert

IDR 50K 1. Dadar Gulung IDR 60K 2. Crepes Sugar 3. Crepes Nutella IDR 80K 4. Pavlova IDR 90K 5. Lemon Meringue Tart IDR 90K 6. Trio Cream Brulee IDR 90K IDR 90K 7. Fruit Tart IDR 90K 8. Lemon Tart IDR 90K 9. Tarte Tatin 10.Tiramisu Nutella IDR 90K 11.Chocolate Lava Cake