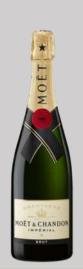

## THE MOET & CHANDON IMPERIAL BRUT NV

The Moet & Chandon Imperial Brut NV is characterized by bright fruitiness and elegant maturity. The color is an elegant golden straw yellow with amber highlight. Radiant aromas reveal notes of apple, pear, yellow peach, honey, and floral nuances along with elegant blond notes of brioche and fresh nuts. The palate is seductive, richly flavorful and smooth combining generosity and subtlety, fullness and vigor, followed by a delicately fresh crispiness, to reveal the magical balance of Champagne.