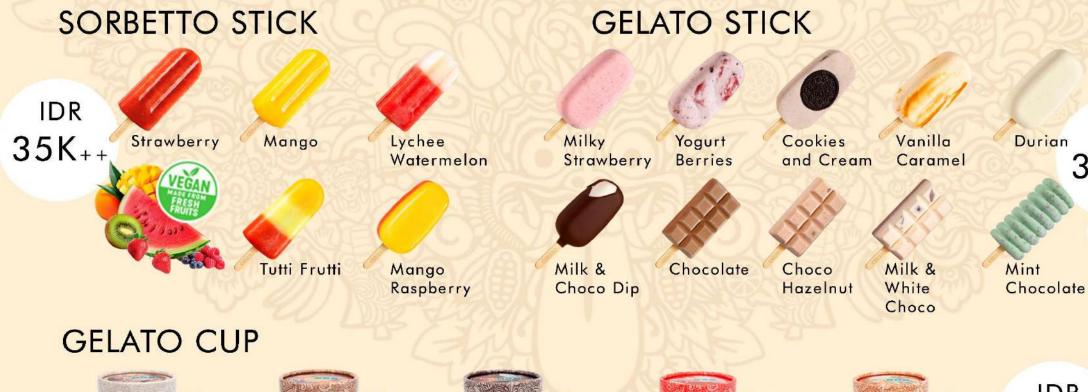

35K++

Salted Caramel & Crumbs

All prices are subject to 11% government tax & 10% service charge. Price are in thousands rupiahs.

B'fast Menu (a la carte)

Food Menu Dr

Juice

| 1. Orange       | IDR 50K++ |
|-----------------|-----------|
| 2. Pineapple    | IDR 50K++ |
| 3. Papaya       | IDR 50K++ |
| 4. Mango        | IDR 50K++ |
| 5. Dragon Fruit | IDR 50K++ |
| 6. Banana       | IDR 50K++ |

| 7. Water Melon  | IDR 50K++ |
|-----------------|-----------|
| 8. Lime         | IDR 50K++ |
| 9. Lemon        | IDR 50K++ |
| 10. Mixed Juice | IDR 50K++ |
|                 |           |

11. Coconut IDR 45K++