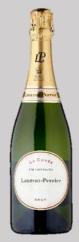

## LAURENT-PERRIER BRUT CHAMPAGNE

Laurent-Perrier Champagne Brut is a classic French sparkling wine enjoyed around the world for its smooth flavor and elegant finish. This champagne is made with the finest grapes, highlighting the renowned quality and artistry of French winemaking. This wine comes from the purest grape juice and it is only with this grape that Laurent-Perrier can create "La Cuvée", a champagne of the highest quality and exquisite freshness obtained after a long aging process in our cellars.