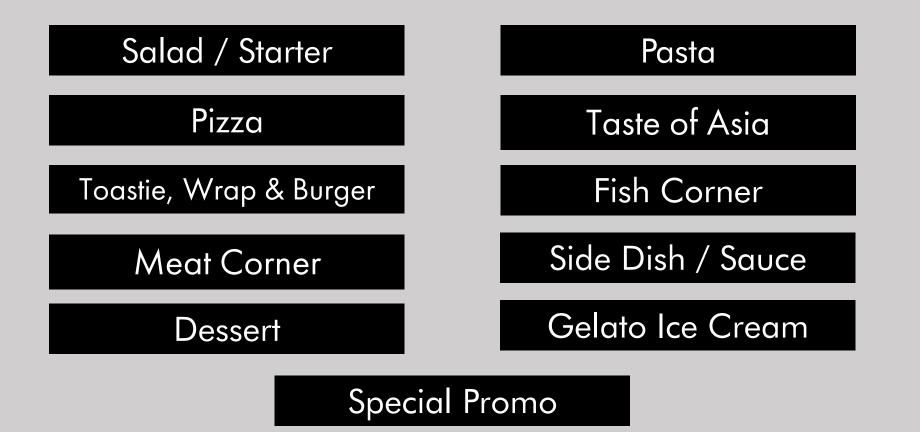

## Taste of Asia

| 1. Nasi Goreng                     | IDR 125K |
|------------------------------------|----------|
| 2. Mie Goreng                      | IDR 125K |
| 3. Chicken Satay                   | IDR 110K |
| 4. Chinese Beef Black Pepper Sauce | IDR 120K |