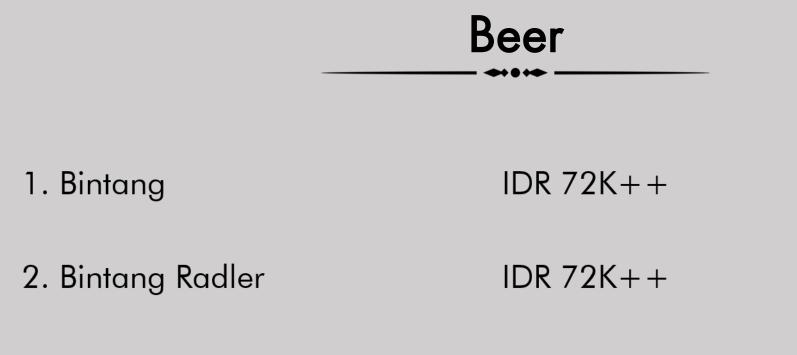

IDR 42K + +IDR 48K + +IDR 48K + +IDR 50K++IDR 50K++IDR 52K++IDR 52K++IDR 52K++IDR 52K++IDR 52K++IDR 99K++

3. Bintang Crystal

IDR 74K++

Mocktail

- 1. Strawberry Nojito (Made with fruit puree)
- 2. Virgin Mojito (Made with fruit puree)
- 3. Watermelon Cliff (Made with fruit puree)