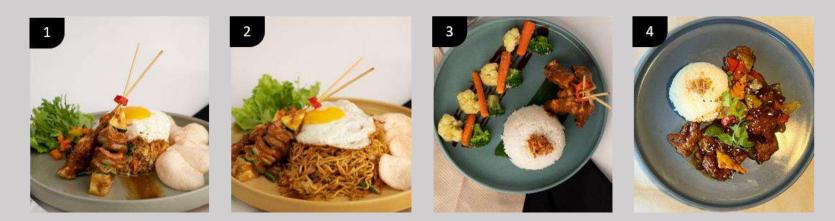

IDR 155K++

IDR 165K++

All prices are subject to 11% government tax & 10% service charge. Price are in thousands rupiahs.

B'fast Menu (a la carte)

Food Menu Dr

Fish Corner

1. Thon Mi Cuit **IDR** 140K 2. Mahi Mahi Steak **IDR 160K IDR 200K** 3. Filet of Fish Meuniere Choose one your preference side dish Steam Rice

Mashed potato

**French Fries** 

Choose one your favorite sauce

Mayonnaise

Home

- Chicken Cordon Bleu
- 2. The View Roasted Chicken IDR 165K
- IDR 160K
- 3. Beef Striploin Meltique
  - 4. Lamb Chops

**IDR 320K IDR 320K** 