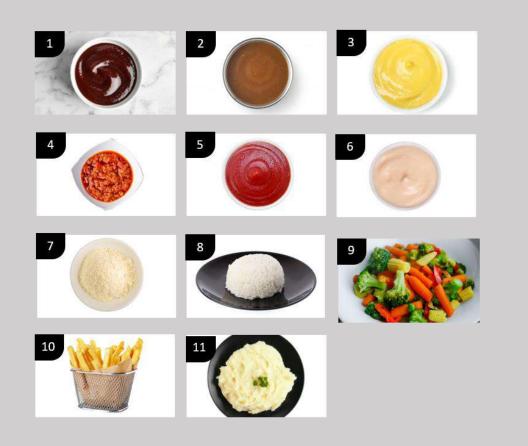

## Choose one your favorite sauce

Lemon Cream Balinese

All prices are subject to 11% government tax & 10% service charge. Price are in thousands rupiahs.

B'fast Menu (Incl. Room)

B'fast Menu (a la carte)

Food Menu

## Side Dish / Sauce

| 1. | Barbeque Sauce          | IDR | 8K  |
|----|-------------------------|-----|-----|
| 2. | Mushroom Sauce          | IDR | 8K  |
| 3. | Lemon Cream Sauce       | IDR | 8K  |
| 4. | Balinese Sauce          | IDR | 8K  |
| 5. | Tomato Sauce            | IDR | 8K  |
| 6. | Mayonaise Sauce         | IDR | 8K  |
| 7. | Cheese Parmesan         | IDR | 15K |
| 8. | Steam Rice              | IDR | 35K |
| 9. | Sauted Garden Vegetable | IDR | 40K |
| 10 | . French Fries          | IDR | 45K |
| 11 | Mashed Potato           |     | 45K |