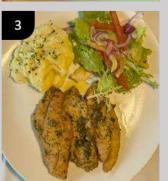

IDR 155K++

IDR 165K++

All prices are subject to 11% government tax & 10% service charge. Price are in thousands rupiahs.

B'fast Menu (a la carte)

Food Menu Dr

Fish Corner

1. Thon Mi Cuit **IDR** 140K 2. Mahi Mahi Steak **IDR 160K IDR 200K** 3. Filet of Fish Meuniere Choose one your preference side dish Steam Rice

Mashed potato

**French Fries** 

Choose one your favorite sauce

Mayonnaise

Home

- Chicken Cordon Bleu
- 2. The View Roasted Chicken IDR 165K
- IDR 160K
- 3. Beef Striploin Meltique
  - 4. Lamb Chops

**IDR 320K IDR 320K** 